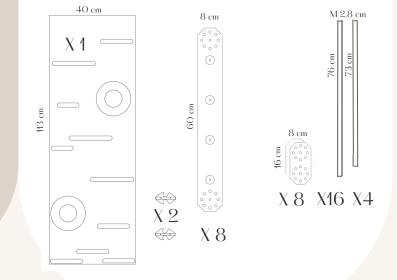

## 3 in 1 Climber Set indoor climbing set

Indoor Climbing Sets has been tested and certified under European Union Harmonised Standards Toys Safety regulations that are internationally accepted (directive 2009/48/EC)