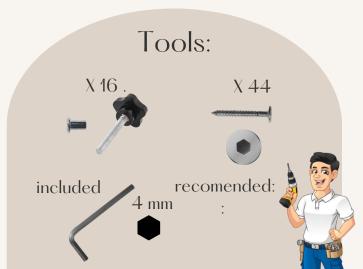

Before each use, it is recommended to check whether the screws are tightened sufficiently. Always check the wooden bars for breaks or cracks.

Modifications made by the consumer to the original activity toy (for example, the addition of an accessory) must be carried out according to the manufacturer's instructions.